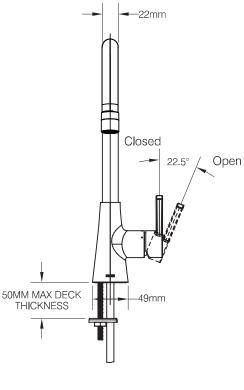

#### **OPERATION**

- Lever style handle
- Pull-on / Push-off
- Temperature controlled through 90 degree arc of handle travel
- 2F modes switch on aerator