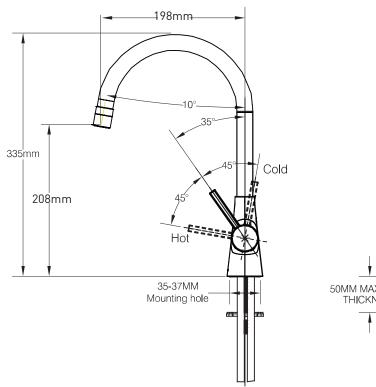

#### **OPERATION**

- Lever style handle
- Pull-on / Push-off
- Temperature controlled through 90 degree arc of handle travel
- 2F modes switch on aerator

# FLOW

- Water flowrate is about 3.0L/min to 4.5L/min at 0.1Mpa
- Water flow difference is limited to 3.0L/min maximum from 0.1Mpa to 0.3Mpa
- Ø 25mm ceramic cartridge