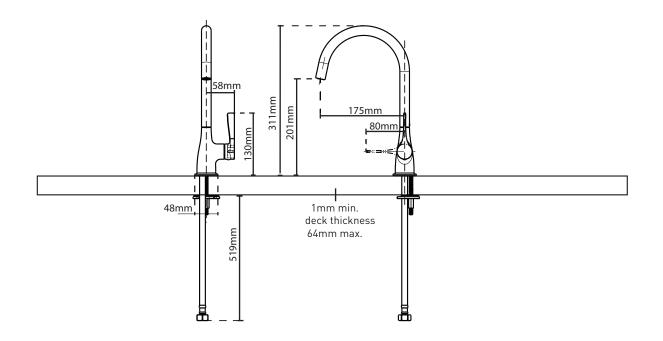

## **MOEN**

### **Specifications**



# WALES SINGLE HANDLE HIGH ARC COLD ONLY KITCHEN FAUCET CHR

MODELS: GN60502

#### **DESCRIPTION**

- Reflex system offers smooth operation, easy movement, self-retraction, and secure docking .
- G1/2 inlet connections.
- Metal construction with chrome finish.
- $\bullet$  360° rotating spout .

#### **OPERATION**

- Lever style handle .
- Operates with less than 5 lbs. of force.

#### **FLOW**

- Water flowrate is about 3.0L/min to 4.5L/min at 0.1 Mpa.
- Water flow difference is limited to 3.0 L/min minimum from 0.1 Mpa to 0.3 Mpa .

#### **CARTRIDGE**

• Ceramic cartridge .

#### **STANDARDS**

• Designed to meet GB 18145; GB 25501.

#### WARRANTY

• 5 years limited warranty against leaks and drips.



CRITICAL DIMENSIONS DO NOT SCALE