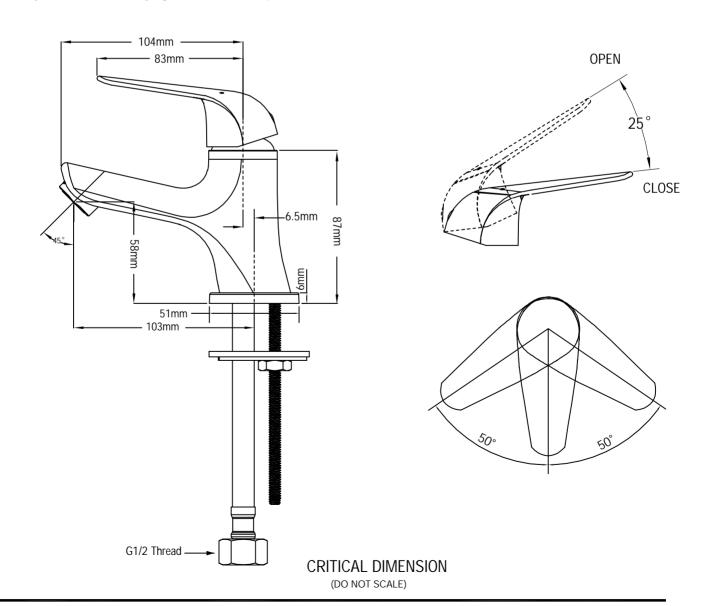

# **OPERATION**

- Lever style handle
- Pull-on / Push-off
- Temperature controlled through 100 degree arc of handle travel
- Flow is 0.2L/s minimum at 0.3Mpa without aereator.
- Flow is 0.15L/s maximum at 0.1Mpa with aereator.