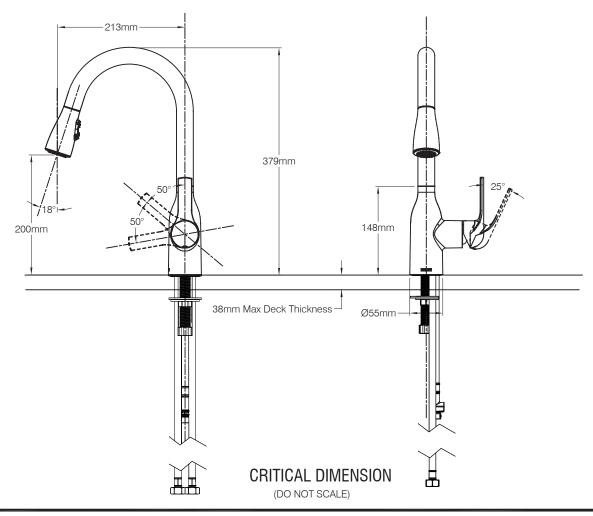

#### WARRANTY

• 5years limited warranty against leaks and drips

CHARMANT

Single Handle High Arc Pulldown Kitchen Faucet

Models: GN68000/ GN68000SRS/ GN68000BL/ GN68000BLG

NOTE: THIS FAUCET IS DESIGNED TO BE INSTALLED THRU 34mm MIN. TO 38mm MAX.DIA.HOLE