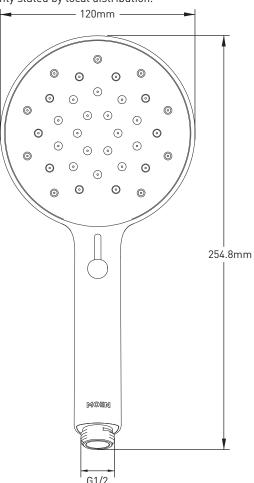

### Handheld Shower

MODELS: 202010 Series

CRITICAL DIMENSIONS DO NOT SCALE

#### **OPERATION**

- When the push button is pushed by about 6mm, obvious changes in the spray can be seen, and there are sprays with different particle sizes at any position.
- Stepless adjustment, different sprays in the same hole, shower water, mixture
  of shower water and spray water, spray water.
- 35 Φ1 water outlet holes.

#### **FLOW**

• Flow rate is about 5.88L/min at 0.1MPa spray model