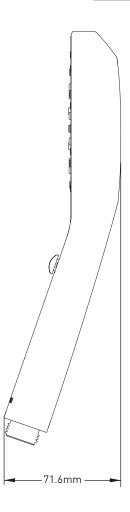

Shower, BL
- Infinite Hand Shower, SRN

#### **OPERATION**

- When the push button is pushed by about 6mm, obvious changes in the spray can be seen, and there are sprays with different particle sizes at any position.
- Stepless adjustment, different sprays in the same hole, shower water, mixture
  of shower water and spray water, spray water.
- 35 Φ1 water outlet holes.

#### **FLOW**

• Flow rate is about 5.88L/min at 0.1MPa spray model

#### **STANDARDS**

• Designed to meet GB/T 23447-2009

#### WARRANTY

• 1 year limited warranty against leaks and drips For markets. Exclude Chinese mainland, the terms and conditions of warranty shall differ between product categories and countries. Please refer to warranty stated by local distribution.





### Handheld Shower

MODELS: 202010 Series



CRITICAL DIMENSIONS DO NOT SCALE