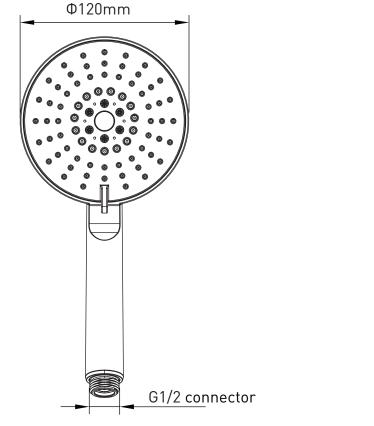

# DESCRIPTION

- 3-Functions Handheld Shower
- Body in chrome, faceplate in grey, nozzles in yellow
- G1/2 connector

## CRITICAL DIMENSIONS DO NOT SCALE