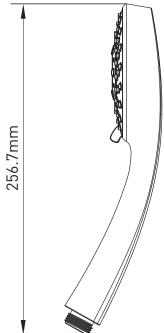

# **MOEN**<sup>®</sup> 摩恩

# DESCRIPTION

- 3-Functions Handheld Shower
- Body in chrome, faceplate in grey, nozzles in yellow
- G1/2 connector

## OPERATION

• Face cover switching function

#### FLOW

- Flow rate is about 8.15L/min at 0.15Mpa@ Max flow setting
- Flow rate is about 8.80L/min at 0.35Mpa@ Max flow setting

### STANDARD

- Designed to meet GB/T 23447-2009
- Designed to meet Water Efficiency Grade 1
- of The Voluntary WELS on Showers for Bathing • Plating passed ASS 24hrs grade-10

## WARRANTY

• 1 year limited warranty against leaks and drips



**Specifications** 

3-Functions Handheld Shower <u>MODELS</u>: HK30015





## CRITICAL DIMENSIONS DO NOT SCALE